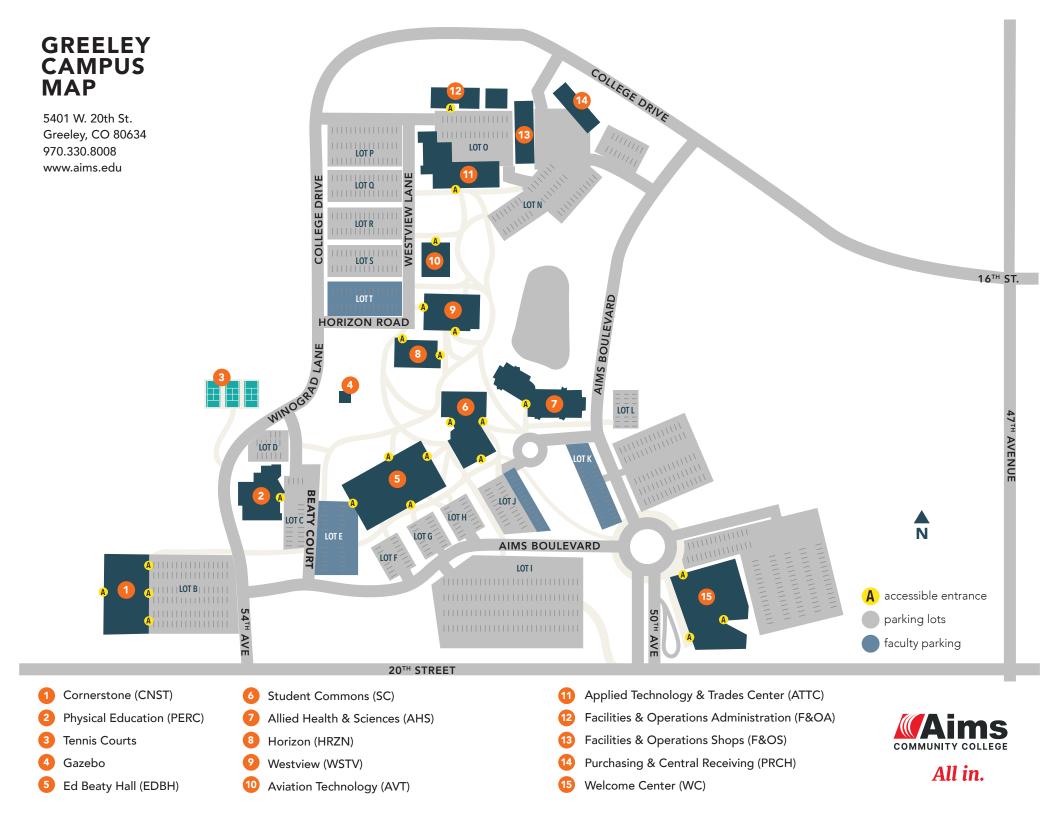

## WHAT'S WHERE NOW?

Departments in the Welcome Center and Student Commons Greeley Campus

## **STUDENT COMMONS**

Arty's Bistro Bookstore Center for Diversity and Inclusion Dean of Students Disability Access Services Learning Commons/Library Services Personal Counseling SAIL - Student Activities, Inclusion & Leadership Arty's Pantry Student Activities & Leadership Student ID & Bus Passes TRiO Student Support Services

## WELCOME CENTER

Cashier/Student Accounts Enrollment Management Navigation Station Recruitment Financial Aid Pathway Advising Registration/Records Testing Center Title IX/Student Equal Opportunity Transitions Center Aims2UNC Career Services COSI Grant Program